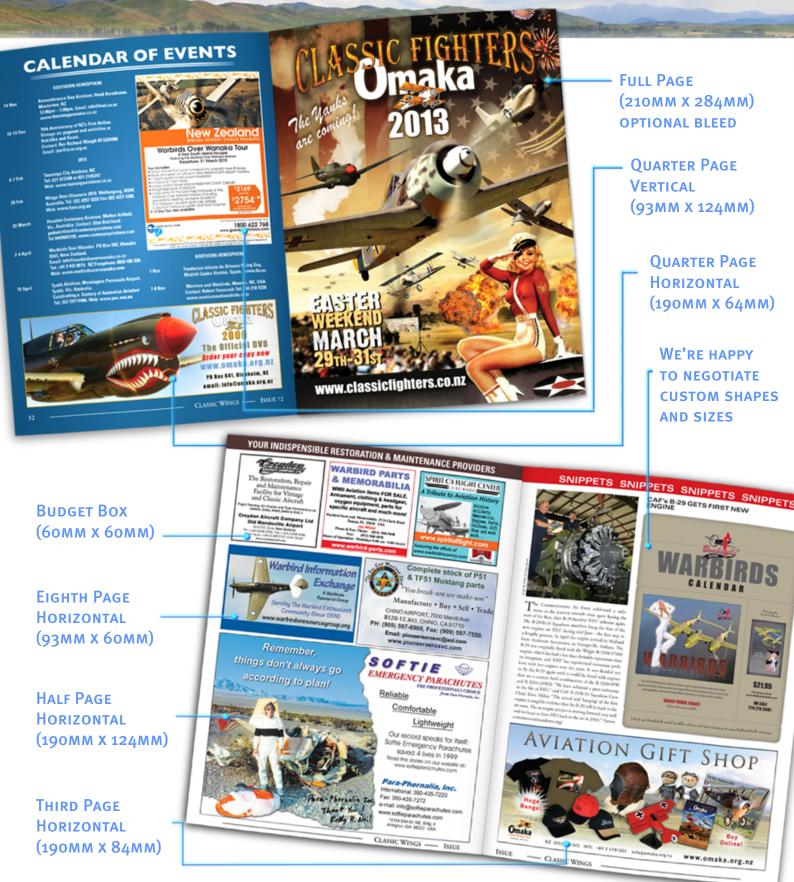

## **ADVERTISING RATES**

Double Page Half Page Quarter Page

\$1750FULL PAGE\$500THIRD PAGE\$250EIGHTH PAGE

\$1000 e \$350 ge \$150

OUTSIDE BACK COVER +25%

Inside Front Cover + 20%

Frequencey Discount Special 5 pack rate (one full year) 20% discount e.g. Quarter page for only \$200 x 5 issues

Budget Box (60mm x 60mm) \$90 Only Available on x 5 Basis

ALL RATES QUOTED ARE US DOLLARS FULL COLOUR PRINTING

MATERIAL SIZES

| Full Page                   | 210MM X 284MM               | (does not include 5mm bleed) |              |
|-----------------------------|-----------------------------|------------------------------|--------------|
| Half Page                   | 190MM X 124MM               | OR                           | 93MM X 254MM |
| Third Page                  | 190ММ Х 84ММ                | OR                           | 93мм х 169мм |
| Quarter Page<br>Eighth Page | 93MM X 124MM<br>93MM X бомм | OR                           | 190мм х 64мм |